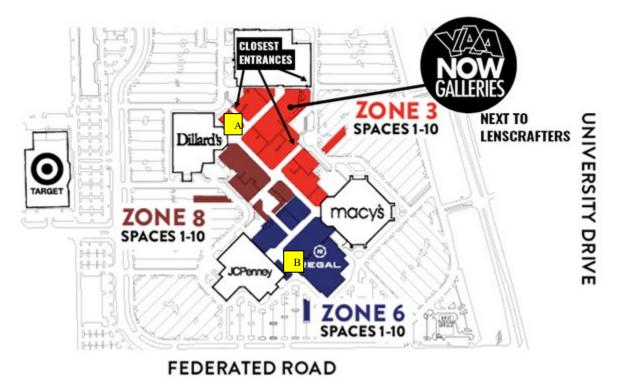

#### **CAMP STAFF:**

- Summer Administration- Camp Director- Ms. Jocelyn, Camp Assistant- Ms. Alina
- Art Exploration Ms. Saba (Ages 5-7), Ms. Mary Ellen (Ages 8-12) (CampZone- A)
- Drawing, Painting, Sculpture Ms. Sue (Ages 9-15) (FunZone- B)
- Digital Art, Video Game Design- Ms. Hailee (Ages 9-15) (FunZone- B)
- Substitute Teacher: Ms. Kalledra

#### **Dropoff and Pickup Locations:**

• Prior to Monday morning of your camp session, you will be notified via Brightwheel (Parent communication app) which location to drop off your camper. Parents must walk their children into the classrooms.